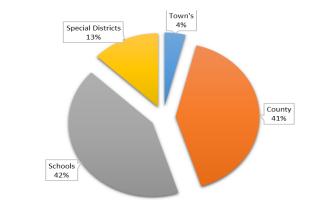

el Auth For Reg Trans            |             |
| \$8,084,9632.086                                 | \$16,865    |
|                                                  |             |
| B• Bond Redemptions (School)                     |             |
| \$100,009,9358.295                               | ¢oan Eoa    |
|                                                  | 200,502     |
| Abatements (School)                              | Ċ/F/        |
| \$90,745,6430.005                                | 3454        |
| Refunds and Abatements                           | ¢14.601     |
| \$100,009,9350.1460                              |             |

# TOTAL ASSESSED VALUE FOR 2024 \$100,009,935 TOTAL REVENUE TO BE COLLECTED \$6,887,319

# **Revenue Generated**



# **Distribution of Revenue**



## **TOTAL DISTRIBUTION**

| #1  | AC, RE 2(J), SW, B                              | .0.058378 |
|-----|-------------------------------------------------|-----------|
| #2  | AC, R1, SW, R, RFD, DWC, SMART, B               | .0.085497 |
| #3  | AC, RE 2(J), SW, WDC, DCF, MDR, MPC, DCA, B     | .0.067514 |
| #4  | AC, RE 2(J), SW, DWC, DC, WDC, DCF, MDR, DCA, B | 0.099691  |
| #5  | AC, RE 2(J), SW, DWC, CC, PVF, MDR, MPC, DCA, B | .0.070201 |
| #6  | AC, RE 2(J), SW, CC, PVF, MDR, MPC, DCA, B      | .0.067980 |
| #7  | AC, RE 2(J), SW, CC, DCF, MDR, MPC, DCA, B      | 0.067150  |
| #8  | AC,RE 2(J),SW, DWC, WDC, DCF, MDR, MPC, DCA,B.  | .0.069735 |
| #9  | AC, R1, SW, RFD, B                              | 0.062446  |
| #10 | AC, RE 2(J), SW, DWC, B                         | .0.060599 |
|