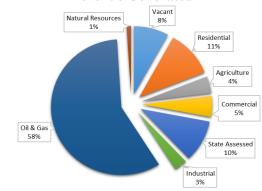

\$110,813   |
| SMART • San Miguel Auth For Reg Trans            |             |
| \$8,084,9632.086                                 | \$16,865    |
|                                                  |             |
| B• Bond Redemptions (School)                     |             |
| \$100,009,9358.295                               | ¢oan Eoa    |
|                                                  | 200,502     |
| Abatements (School)                              | Ċ/F/        |
| \$90,745,6430.005                                | 3454        |
| Refunds and Abatements                           | ¢14.601     |
| \$100,009,9350.1460                              |             |

# TOTAL ASSESSED VALUE FOR 2024 \$100,009,935 TOTAL REVENUE TO BE COLLECTED \$6,887,319

# **Revenue Generated**



# **Distribution of Revenue**



## **TOTAL DISTRIBUTION**

| #1  | AC, RE 2(J), SW, B                              | .0.058378 |
|-----|-------------------------------------------------|-----------|
| #2  | AC, R1, SW, R, RFD, DWC, SMART, B               | .0.085497 |
| #3  | AC, RE 2(J), SW, WDC, DCF, MDR, MPC, DCA, B     | .0.067514 |
| #4  | AC, RE 2(J), SW, DWC, DC, WDC, DCF, MDR, DCA, B | 0.099691  |
| #5  | AC, RE 2(J), SW, DWC, CC, PVF, MDR, MPC, DCA, B | .0.070201 |
| #6  | AC, RE 2(J), SW, CC, PVF, MDR, MPC, DCA, B      | .0.067980 |
| #7  | AC, RE 2(J), SW, CC, DCF, MDR, MPC, DCA, B      | 0.067150  |
| #8  | AC,RE 2(J),SW, DWC, WDC, DCF, MDR, MPC, DCA,B.  | .0.069735 |
| #9  | AC, R1, SW, RFD, B                              | 0.062446  |
| #10 | AC, RE 2(J), SW, DWC, B